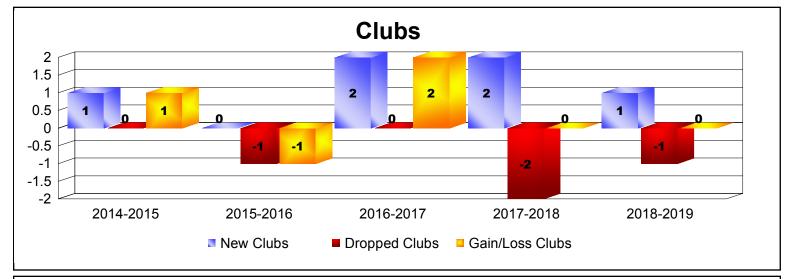

District 2 S5

As of June 2019 Cumulative

| Year      | New<br>Clubs | Dropped<br>Clubs | Gain/<br>Loss<br>Clubs | New<br>Members | Charter<br>Members | Reinstate<br>Members | Transfer<br>Members | Total<br>Member<br>Added | Total<br>Members<br>Dropped | Gain/<br>Loss<br>Members |
|-----------|--------------|------------------|------------------------|----------------|--------------------|----------------------|---------------------|--------------------------|-----------------------------|--------------------------|
| 2014-2015 | 1            | 0                | 1                      | 301            | 28                 | 11                   | 11                  | 351                      | -286                        | 65                       |
| 2015-2016 | 0            | -1               | -1                     | 315            | 12                 | 8                    | 15                  | 350                      | -306                        | 44                       |
| 2016-2017 | 2            | 0                | 2                      | 422            | 50                 | 9                    | 10                  | 491                      | -280                        | 211                      |
| 2017-2018 | 2            | -2               | 0                      | 280            | 48                 | 4                    | 12                  | 344                      | -429                        | -85                      |
| 2018-2019 | 1            | -1               | 0                      | 285            | 25                 | 16                   | 48                  | 374                      | -321                        | 53                       |
| Average   | 1            | -1               | 0                      | 321            | 33                 | 10                   | 19                  | 382                      | -324                        | 58                       |