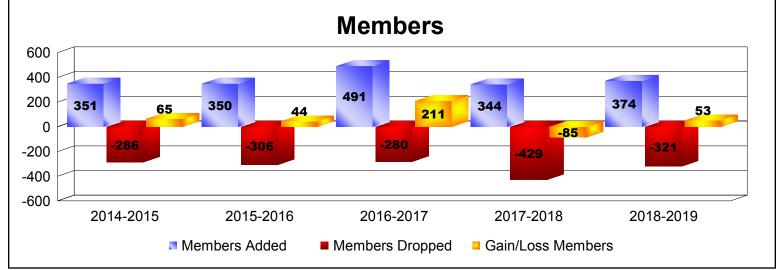

District 2 S5

As of June 2019 Cumulative

| Year      | New<br>Clubs | Dropped<br>Clubs | Gain/<br>Loss<br>Clubs | New<br>Members | Charter<br>Members | Reinstate<br>Members | Transfer<br>Members | Total<br>Member<br>Added | Total<br>Members<br>Dropped | Gain/<br>Loss<br>Members |
|-----------|--------------|------------------|------------------------|----------------|--------------------|----------------------|---------------------|--------------------------|-----------------------------|--------------------------|
| 2014-2015 | 1            | 0                | 1                      | 301            | 28                 | 11                   | 11                  | 351                      | -286                        | 65                       |
| 2015-2016 | 0            | -1               | -1                     | 315            | 12                 | 8                    | 15                  | 350                      | -306                        | 44                       |
| 2016-2017 | 2            | 0                | 2                      | 422            | 50                 | 9                    | 10                  | 491                      | -280                        | 211                      |
| 2017-2018 | 2            | -2               | 0                      | 280            | 48                 | 4                    | 12                  | 344                      | -429                        | -85                      |
| 2018-2019 | 1            | -1               | 0                      | 285            | 25                 | 16                   | 48                  | 374                      | -321                        | 53                       |
| Average   | 1            | -1               | 0                      | 321            | 33                 | 10                   | 19                  | 382                      | -324                        | 58                       |